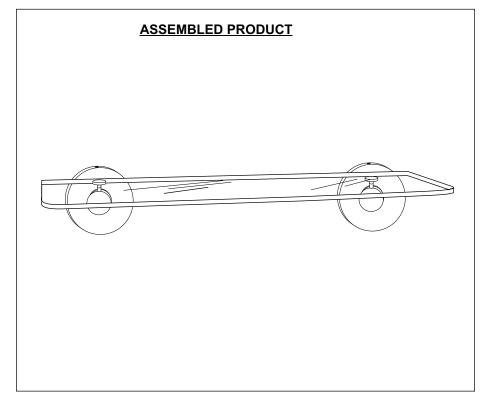

## **ASSEMBLY INSTRUCTIONS**

**GLASS SHELF W/HOLDER** 

| Component & Hardware Included in Pack |                           |      |
|---------------------------------------|---------------------------|------|
| A                                     | BASE WITH SCREW & WASHERS | 2 Pc |
| В                                     | WALL PLATE                | 2 Pc |
| С                                     | PLASTIC ANCHOR            | 4 Pc |
| D                                     | SCREW                     | 4 Pc |
| Е                                     | ALLEN KEY                 | 1 Pc |
| F                                     | PAPER TEMPLETE            | 1 Pc |
| G                                     | GLASS SHELF •             | 1 Pc |