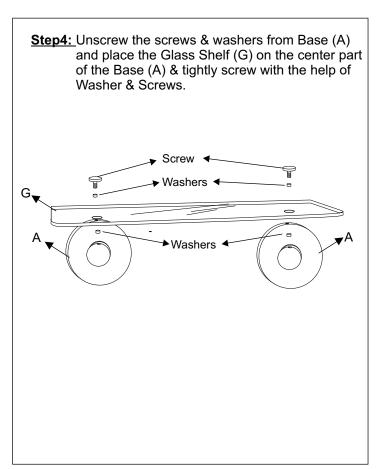

## **ASSEMBLY INSTRUCTIONS**

**GLASS SHELF W/HOLDER** 

| Component & Hardware Included in Pack |                           |      |
|---------------------------------------|---------------------------|------|
| A                                     | BASE WITH SCREW & WASHERS | 2 Pc |
| В                                     | WALL PLATE                | 2 Pc |
| С                                     | PLASTIC ANCHOR            | 4 Pc |
| D                                     | SCREW                     | 4 Pc |
| Е                                     | ALLEN KEY                 | 1 Pc |
| F                                     | PAPER TEMPLETE            | 1 Pc |
| G                                     | GLASS SHELF •             | 1 Pc |