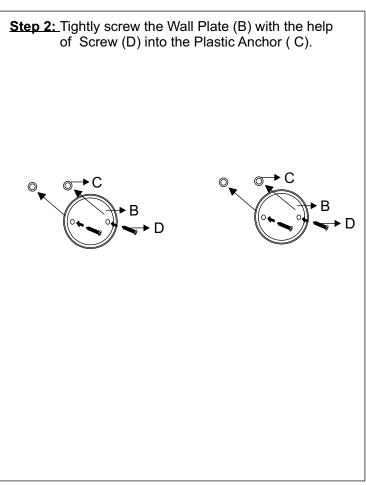

## **ASSEMBLY INSTRUCTIONS**

**GLASS SHELF W/HOLDER** 

| Component & Hardware Included in Pack |                           |      |
|---------------------------------------|---------------------------|------|
| A                                     | BASE WITH SCREW & WASHERS | 2 Pc |
| В                                     | WALL PLATE                | 2 Pc |
| С                                     | PLASTIC ANCHOR            | 4 Pc |
| D                                     | SCREW                     | 4 Pc |
| Е                                     | ALLEN KEY                 | 1 Pc |
| F                                     | PAPER TEMPLETE            | 1 Pc |
| G                                     | GLASS SHELF •             | 1 Pc |