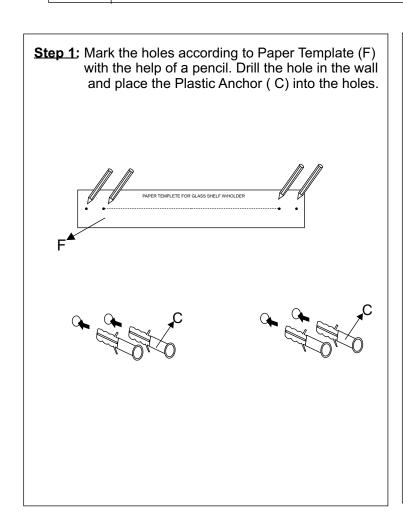

## **ASSEMBLY INSTRUCTIONS**

**GLASS SHELF W/HOLDER** 

| Component & Hardware Included in Pack |                           |      |
|---------------------------------------|---------------------------|------|
| A                                     | BASE WITH SCREW & WASHERS | 2 Pc |
| В                                     | WALL PLATE                | 2 Pc |
| С                                     | PLASTIC ANCHOR            | 4 Pc |
| D                                     | SCREW                     | 4 Pc |
| Е                                     | ALLEN KEY                 | 1 Pc |
| F                                     | PAPER TEMPLETE            | 1 Pc |
| G                                     | GLASS SHELF •             | 1 Pc |